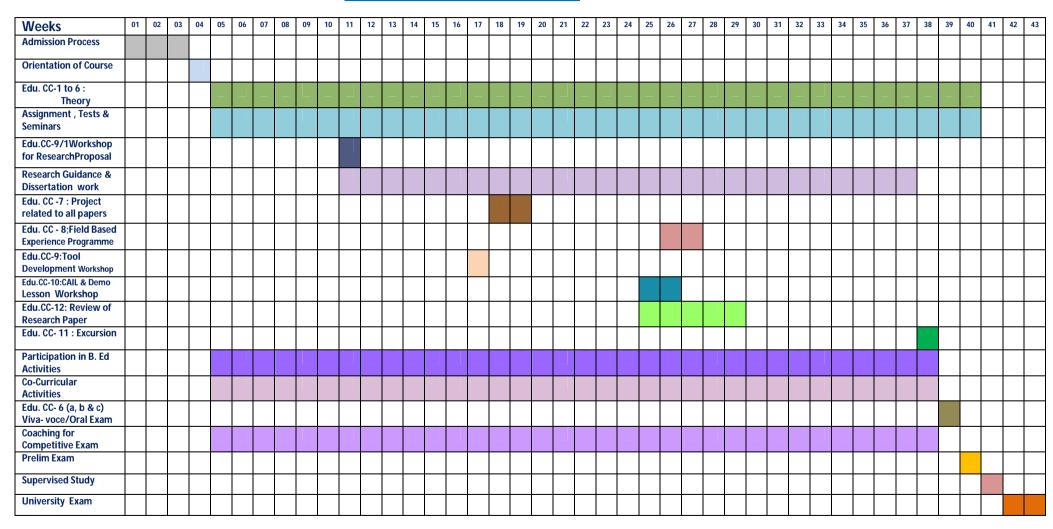

# Government College Of Education, IASE Aurangabad. M.Ed. Regular, Two-Year Part-Time 2013-2015.

### AcAdemic cAl endAr

Dr. Jadhav R. L Head of Academic Calendar, Dr. Jadhav P.M Head of P.G Department, Dr. Rathod L. K Administrative Dean,

Dr. Gaikwad P. R Principal & Director,